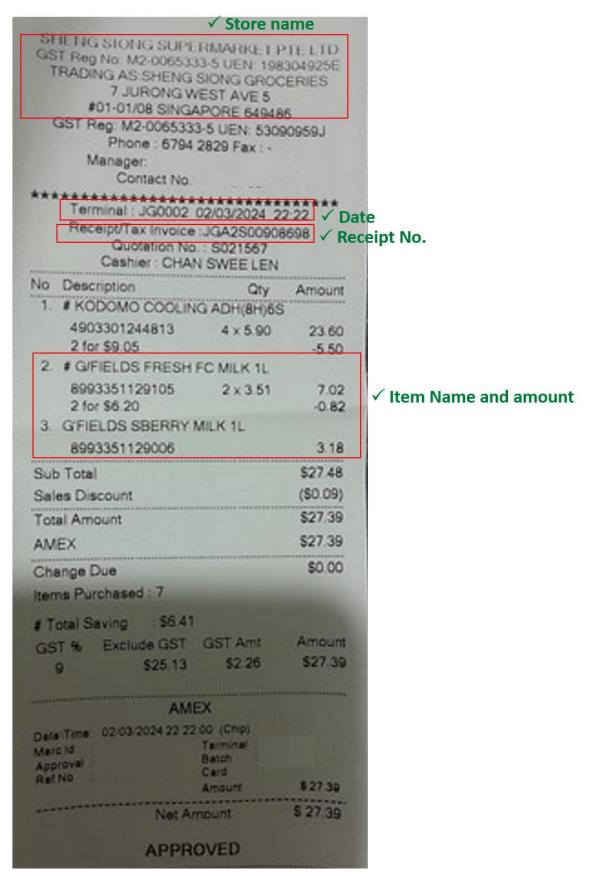

#### How to Participate

- Scan the QR code on the wobbler or social media posts, submit your personal details and upload the receipt to the online contest form. Alternatively, please visit to https <u>http://www.greenfieldsdairysingapore.com/</u> to access the online contest form.
- 2. All these fields must be clearly visible in the receipt when you upload it onto the online contest form store name, date of purchase, receipt number, Greenfields product(s) purchased and amount. (Please refer to pages 3 to 6 for receipt examples from selected retailers.)
- 3. Multiple entries are allowed but each entry must be supported by a unique receipt number.
- 4. Each receipt can only be used once. Receipts with the same receipt number will not be eligible for multiple draw entries.
- 5. Entries with duplicated receipt numbers shall be treated as 'spam' and shall be forfeited.